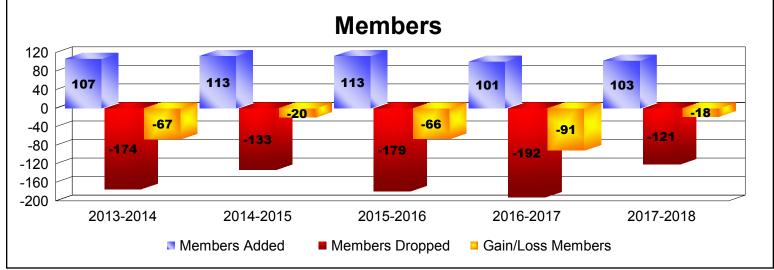

District 108TA2 As of June 2018 Cumulative

| Year      | New<br>Clubs | Dropped<br>Clubs | Gain/<br>Loss<br>Clubs | New<br>Members | Charter<br>Members | Reinstate<br>Members | Transfer<br>Members | Total<br>Member<br>Added | Total<br>Members<br>Dropped | Gain/<br>Loss<br>Members |
|-----------|--------------|------------------|------------------------|----------------|--------------------|----------------------|---------------------|--------------------------|-----------------------------|--------------------------|
| 2013-2014 | 0            | -1               | -1                     | 99             | 0                  | 4                    | 4                   | 107                      | -174                        | -67                      |
| 2014-2015 | 0            | 0                | 0                      | 98             | 0                  | 7                    | 8                   | 113                      | -133                        | -20                      |
| 2015-2016 | 0            | -1               | -1                     | 70             | 0                  | 4                    | 39                  | 113                      | -179                        | -66                      |
| 2016-2017 | 0            | 0                | 0                      | 86             | 0                  | 6                    | 9                   | 101                      | -192                        | -91                      |
| 2017-2018 | 0            | -1               | -1                     | 99             | 0                  | 2                    | 2                   | 103                      | -121                        | -18                      |
| Average   | 0            | -1               | -1                     | 90             | 0                  | 5                    | 12                  | 107                      | -160                        | -52                      |