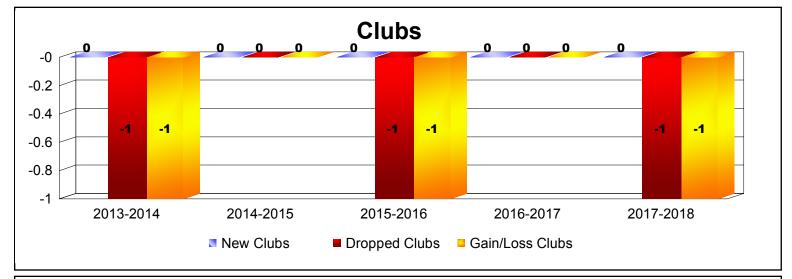

District 108TA2 As of June 2018 Cumulative

| Year      | New<br>Clubs | Dropped<br>Clubs | Gain/<br>Loss<br>Clubs | New<br>Members | Charter<br>Members | Reinstate<br>Members | Transfer<br>Members | Total<br>Member<br>Added | Total<br>Members<br>Dropped | Gain/<br>Loss<br>Members |
|-----------|--------------|------------------|------------------------|----------------|--------------------|----------------------|---------------------|--------------------------|-----------------------------|--------------------------|
| 2013-2014 | 0            | -1               | -1                     | 99             | 0                  | 4                    | 4                   | 107                      | -174                        | -67                      |
| 2014-2015 | 0            | 0                | 0                      | 98             | 0                  | 7                    | 8                   | 113                      | -133                        | -20                      |
| 2015-2016 | 0            | -1               | -1                     | 70             | 0                  | 4                    | 39                  | 113                      | -179                        | -66                      |
| 2016-2017 | 0            | 0                | 0                      | 86             | 0                  | 6                    | 9                   | 101                      | -192                        | -91                      |
| 2017-2018 | 0            | -1               | -1                     | 99             | 0                  | 2                    | 2                   | 103                      | -121                        | -18                      |
| Average   | 0            | -1               | -1                     | 90             | 0                  | 5                    | 12                  | 107                      | -160                        | -52                      |